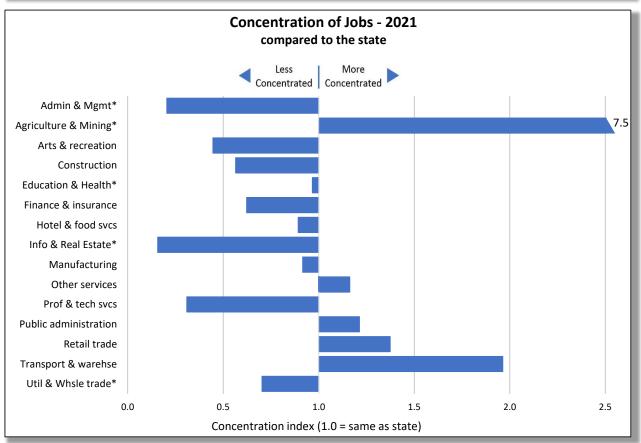

Concentration of jobs, a bar graph, compares the local mix of jobs to the state average. Industries that differ from the state are highlighted by a much lower or higher value. A value of 1.0 indicates an industry's concentration matches the state, less than 1.0 indicates its less concentrated, and greater than 1.0, more concentrated. Values too large to fit on the graph are noted with an angled tip and the actual value. In the case of the sample chart, four industries stand out, two are far less concentrated and two are more, of which Agriculture & forestry's value of 3.8 is off the chart. The concentration of jobs compared to the state points out the economic uniqueness of a region.

Using both charts together provide a more complete picture of the area. The

industry with the highest concentration, Agriculture & forestry, is relatively small in the number of jobs (4.5% of 13,785 or 616 jobs). On the other hand, the largest sector, Education & Health, accounting for over a third of all jobs in the region, is only slightly more concentrated in the region than the State. Examining both the size of an industry and its concentration gives you a sense of the importance of an industry and its contribution to the uniqueness of a region.