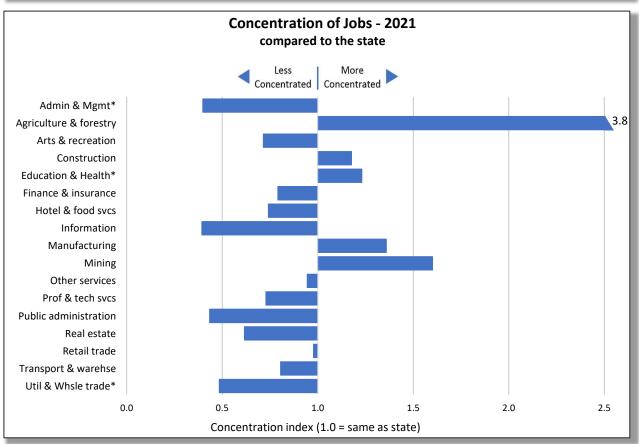

Concentration of jobs, a bar graph, compares the local mix of jobs to the state average. Industries that differ from the state are highlighted by a much lower or higher value. A value of 1.0 indicates an industry's concentration matches the state, less than 1.0 indicates its less concentrated, and greater than 1.0, more concentrated. Values too large to fit on the graph are noted with an angled tip and the actual value. In the case of the sample chart, four industries stand out, two are far less concentrated and two are more, of which Agriculture & forestry's value of 3.8 is off the chart. The concentration of jobs compared to the state points out the economic uniqueness of a region.

Using both charts together provide a more complete picture of the area. The

industry with the highest concentration, Agriculture & forestry, is relatively small in the number of jobs (4.5% of 13,785 or 616 jobs). On the other hand, the largest sector, Education & Health, accounting for over a third of all jobs in the region, is only slightly more concentrated in the region than the State. Examining both the size of an industry and its concentration gives you a sense of the importance of an industry and its contribution to the uniqueness of a region.