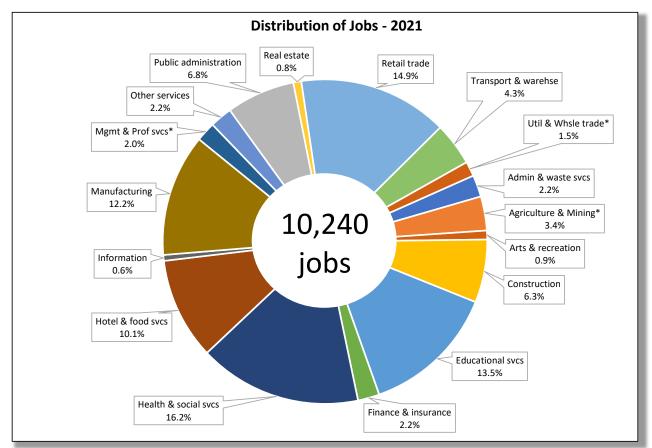

In this publication, you'll find two charts for each CTE showing 1) the distribution of jobs, and 2) the concentration of jobs. Distribution of jobs, illustrated by a pie chart, shows the percentage of jobs in each industry and the total number jobs located in the CTE. Note the mix of industries and those that dominate the area. For example, in the sample chart the regional economy is dominated by three industries, Education & Health, Manufacturing, and Retail Trade.

Using both charts together provide a more complete picture of the area. The

industry with the highest concentration, Agriculture & forestry, is relatively small in the number of jobs (4.5% of 13,785 or 616 jobs). On the other hand, the largest sector, Education & Health, accounting for over a third of all jobs in the region, is only slightly more concentrated in the region than the State. Examining both the size of an industry and its concentration gives you a sense of the importance of an industry and its contribution to the uniqueness of a region.