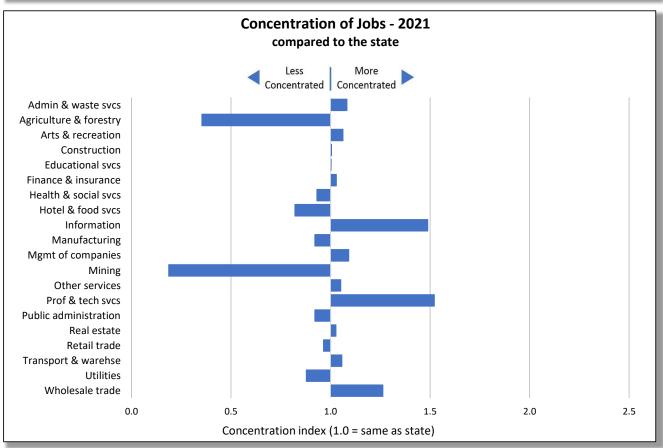

Concentration of jobs, a bar graph, compares the local mix of jobs to the state average. Industries that differ from the state are highlighted by a much lower or higher value. A value of 1.0 indicates an industry's concentration matches the state, less than 1.0 indicates its less concentrated, and greater than 1.0, more concentrated. Values too large to fit on the graph are noted with an angled tip and the actual value. In the case of the sample chart, four industries stand out, two are far less concentrated and two are more, of which Agriculture & forestry's value of 3.8 is off the chart. The concentration of jobs compared to the state points out the economic uniqueness of a region.

Using both charts together provide a more complete picture of the area. The

industry with the highest concentration, Agriculture & forestry, is relatively small in the number of jobs (4.5% of 13,785 or 616 jobs). On the other hand, the largest sector, Education & Health, accounting for over a third of all jobs in the region, is only slightly more concentrated in the region than the State. Examining both the size of an industry and its concentration gives you a sense of the importance of an industry and its contribution to the uniqueness of a region.