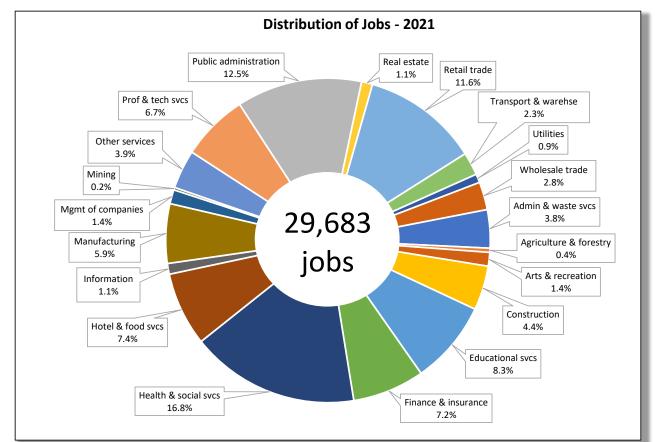

In this publication, you'll find two charts for each CTE showing 1) the distribution of jobs, and 2) the concentration of jobs. Distribution of jobs, illustrated by a pie chart, shows the percentage of jobs in each industry and the total number jobs located in the CTE. Note the mix of industries and those that dominate the area. For example, in the sample chart the regional economy is dominated by three industries, Education & Health, Manufacturing, and Retail Trade.

Using both charts together provide a more complete picture of the area. The

industry with the highest concentration, Agriculture & forestry, is relatively small in the number of jobs (4.5% of 13,785 or 616 jobs). On the other hand, the largest sector, Education & Health, accounting for over a third of all jobs in the region, is only slightly more concentrated in the region than the State. Examining both the size of an industry and its concentration gives you a sense of the importance of an industry and its contribution to the uniqueness of a region.