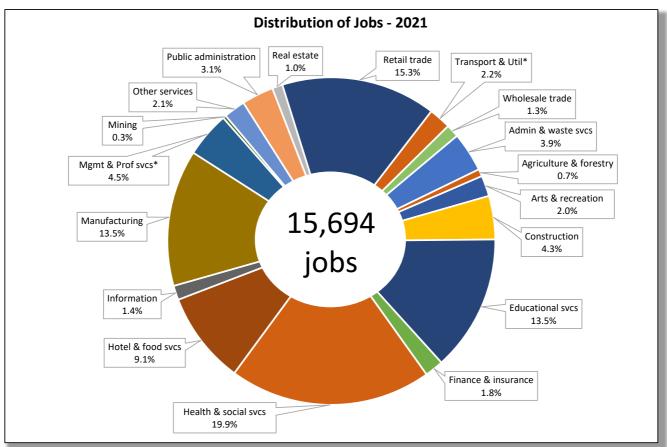

In this publication, you'll find two charts for each CTE showing 1) the distribution of jobs, and 2) the concentration of jobs. Distribution of jobs, illustrated by a pie chart, shows the percentage of jobs in each industry and the total number jobs located in the CTE. Note the mix of industries and those that dominate the area. For example, in the sample chart the regional economy is dominated by three industries, Education & Health, Manufacturing, and Retail Trade.

Using both charts together provide a more complete picture of the area. The

industry with the highest concentration, Agriculture & forestry, is relatively small in the number of jobs (4.5% of 13,785 or 616 jobs). On the other hand, the largest sector, Education & Health, accounting for over a third of all jobs in the region, is only slightly more concentrated in the region than the State. Examining both the size of an industry and its concentration gives you a sense of the importance of an industry and its contribution to the uniqueness of a region.