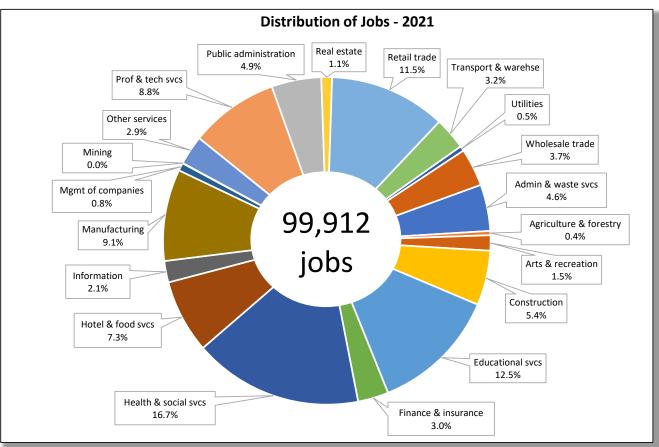

In this publication, you'll find two charts for each CTE showing 1) the distribution of jobs, and 2) the concentration of jobs. Distribution of jobs, illustrated by a pie chart, shows the percentage of jobs in each industry and the total number jobs located in the CTE. Note the mix of industries and those that dominate the area. For example, in the sample chart the regional economy is dominated by three industries, Education & Health, Manufacturing, and Retail Trade.

Using both charts together provide a more complete picture of the area. The

industry with the highest concentration, Agriculture & forestry, is relatively small in the number of jobs (4.5% of 13,785 or 616 jobs). On the other hand, the largest sector, Education & Health, accounting for over a third of all jobs in the region, is only slightly more concentrated in the region than the State. Examining both the size of an industry and its concentration gives you a sense of the importance of an industry and its contribution to the uniqueness of a region.