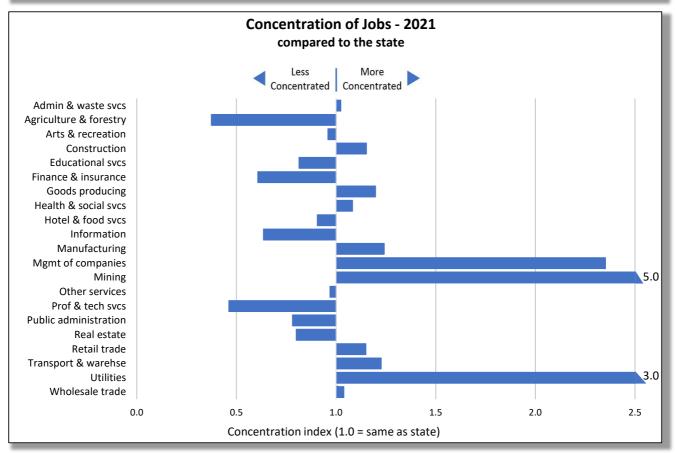

Concentration of jobs, a bar graph, compares the local mix of jobs to the state average. Industries that differ from the state are highlighted by a much lower or higher value. A value of 1.0 indicates an industry's concentration matches the state, less than 1.0 indicates its less concentrated, and greater than 1.0, more concentrated. Values too large to fit on the graph are noted with an angled tip and the actual value. In the case of the sample chart, four industries stand out, two are far less concentrated and two are more, of which Agriculture & forestry's value of 3.8 is off the chart. The concentration of jobs compared to the state points out the economic uniqueness of a region.

Using both charts together provide a more complete picture of the area. The

industry with the highest concentration, Agriculture & forestry, is relatively small in the number of jobs (4.5% of 13,785 or 616 jobs). On the other hand, the largest sector, Education & Health, accounting for over a third of all jobs in the region, is only slightly more concentrated in the region than the State. Examining both the size of an industry and its concentration gives you a sense of the importance of an industry and its contribution to the uniqueness of a region.