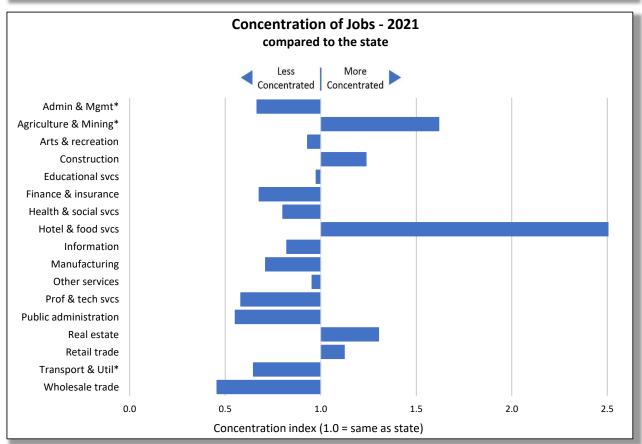

Concentration of jobs, a bar graph, compares the local mix of jobs to the state average. Industries that differ from the state are highlighted by a much lower or higher value. A value of 1.0 indicates an industry's concentration matches the state, less than 1.0 indicates its less concentrated, and greater than 1.0, more concentrated. Values too large to fit on the graph are noted with an angled tip and the actual value. In the case of the sample chart, four industries stand out, two are far less concentrated and two are more, of which Agriculture & forestry's value of 3.8 is off the chart. The concentration of jobs compared to the state points out the economic uniqueness of a region.

Using both charts together provide a more complete picture of the area. The

industry with the highest concentration, Agriculture & forestry, is relatively small in the number of jobs (4.5% of 13,785 or 616 jobs). On the other hand, the largest sector, Education & Health, accounting for over a third of all jobs in the region, is only slightly more concentrated in the region than the State. Examining both the size of an industry and its concentration gives you a sense of the importance of an industry and its contribution to the uniqueness of a region.