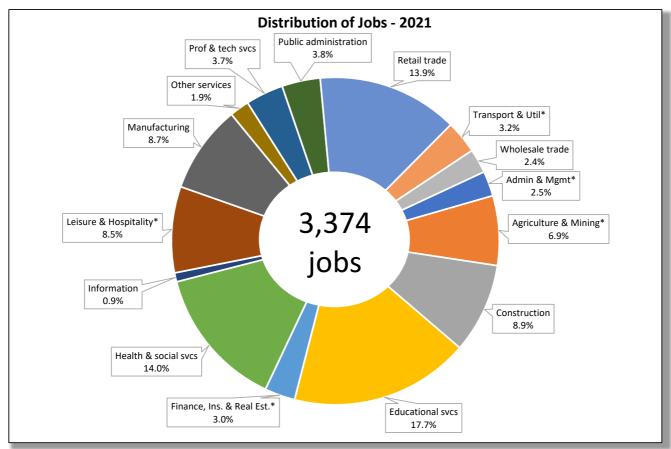

In this publication, you'll find two charts for each CTE showing 1) the distribution of jobs, and 2) the concentration of jobs. Distribution of jobs, illustrated by a pie chart, shows the percentage of jobs in each industry and the total number jobs located in the CTE. Note the mix of industries and those that dominate the area. For example, in the sample chart the regional economy is dominated by three industries, Education & Health, Manufacturing, and Retail Trade.

Using both charts together provide a more complete picture of the area. The

industry with the highest concentration, Agriculture & forestry, is relatively small in the number of jobs (4.5% of 13,785 or 616 jobs). On the other hand, the largest sector, Education & Health, accounting for over a third of all jobs in the region, is only slightly more concentrated in the region than the State. Examining both the size of an industry and its concentration gives you a sense of the importance of an industry and its contribution to the uniqueness of a region.