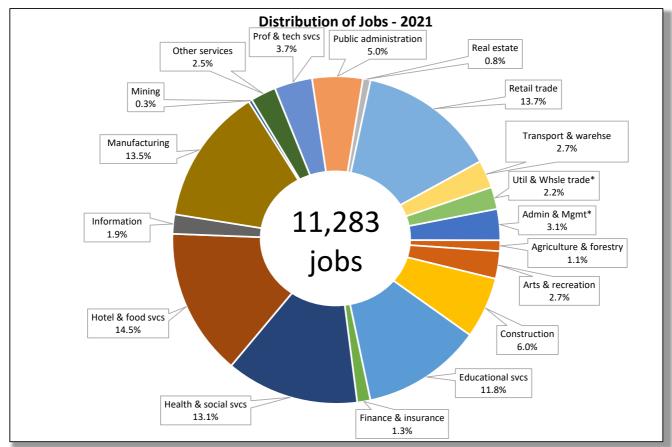

In this publication, you'll find two charts for each CTE showing 1) the distribution of jobs, and 2) the concentration of jobs. Distribution of jobs, illustrated by a pie chart, shows the percentage of jobs in each industry and the total number jobs located in the CTE. Note the mix of industries and those that dominate the area. For example, in the sample chart the regional economy is dominated by three industries, Education & Health, Manufacturing, and Retail Trade.

Using both charts together provide a more complete picture of the area. The

industry with the highest concentration, Agriculture & forestry, is relatively small in the number of jobs (4.5% of 13,785 or 616 jobs). On the other hand, the largest sector, Education & Health, accounting for over a third of all jobs in the region, is only slightly more concentrated in the region than the State. Examining both the size of an industry and its concentration gives you a sense of the importance of an industry and its contribution to the uniqueness of a region.