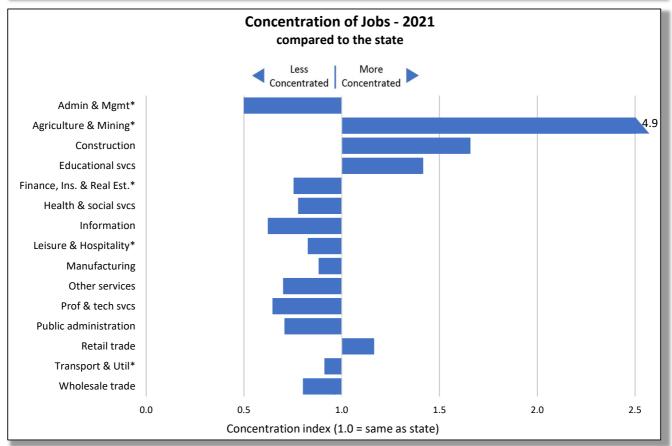

Concentration of jobs, a bar graph, compares the local mix of jobs to the state average. Industries that differ from the state are highlighted by a much lower or higher value. A value of 1.0 indicates an industry's concentration matches the state, less than 1.0 indicates its less concentrated, and greater than 1.0, more concentrated. Values too large to fit on the graph are noted with an angled tip and the actual value. In the case of the sample chart, four industries stand out, two are far less concentrated and two are more, of which Agriculture & forestry's value of 3.8 is off the chart. The concentration of jobs compared to the state points out the economic uniqueness of a region.

Using both charts together provide a more complete picture of the area. The

industry with the highest concentration, Agriculture & forestry, is relatively small in the number of jobs (4.5% of 13,785 or 616 jobs). On the other hand, the largest sector, Education & Health, accounting for over a third of all jobs in the region, is only slightly more concentrated in the region than the State. Examining both the size of an industry and its concentration gives you a sense of the importance of an industry and its contribution to the uniqueness of a region.