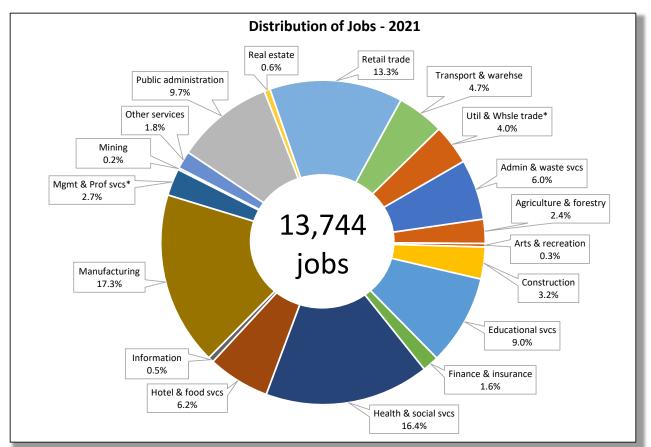

In this publication, you'll find two charts for each CTE showing 1) the distribution of jobs, and 2) the concentration of jobs. Distribution of jobs, illustrated by a pie chart, shows the percentage of jobs in each industry and the total number jobs located in the CTE. Note the mix of industries and those that dominate the area. For example, in the sample chart the regional economy is dominated by three industries, Education & Health, Manufacturing, and Retail Trade.

Using both charts together provide a more complete picture of the area. The

industry with the highest concentration, Agriculture & forestry, is relatively small in the number of jobs (4.5% of 13,785 or 616 jobs). On the other hand, the largest sector, Education & Health, accounting for over a third of all jobs in the region, is only slightly more concentrated in the region than the State. Examining both the size of an industry and its concentration gives you a sense of the importance of an industry and its contribution to the uniqueness of a region.