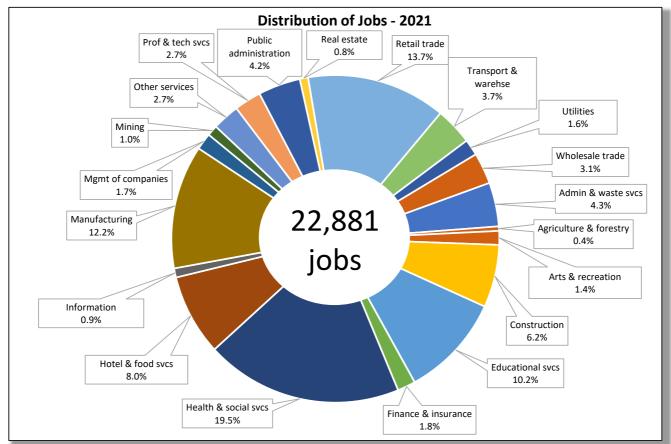

In this publication, you'll find two charts for each CTE showing 1) the distribution of jobs, and 2) the concentration of jobs. Distribution of jobs, illustrated by a pie chart, shows the percentage of jobs in each industry and the total number jobs located in the CTE. Note the mix of industries and those that dominate the area. For example, in the sample chart the regional economy is dominated by three industries, Education & Health, Manufacturing, and Retail Trade.

Using both charts together provide a more complete picture of the area. The

industry with the highest concentration, Agriculture & forestry, is relatively small in the number of jobs (4.5% of 13,785 or 616 jobs). On the other hand, the largest sector, Education & Health, accounting for over a third of all jobs in the region, is only slightly more concentrated in the region than the State. Examining both the size of an industry and its concentration gives you a sense of the importance of an industry and its contribution to the uniqueness of a region.