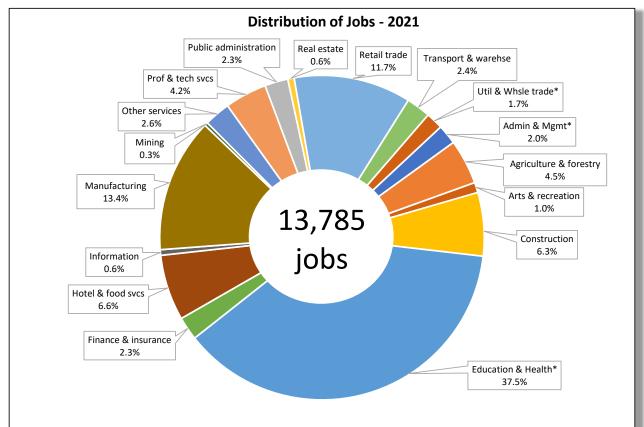

In this publication, you'll find two charts for each CTE showing 1) the distribution of jobs, and 2) the concentration of jobs. Distribution of jobs, illustrated by a pie chart, shows the percentage of jobs in each industry and the total number jobs located in the CTE. Note the mix of industries and those that dominate the area. For example, in the sample chart the regional economy is dominated by three industries, Education & Health, Manufacturing, and Retail Trade.

Using both charts together provide a more complete picture of the area. The

industry with the highest concentration, Agriculture & forestry, is relatively small in the number of jobs (4.5% of 13,785 or 616 jobs). On the other hand, the largest sector, Education & Health, accounting for over a third of all jobs in the region, is only slightly more concentrated in the region than the State. Examining both the size of an industry and its concentration gives you a sense of the importance of an industry and its contribution to the uniqueness of a region.