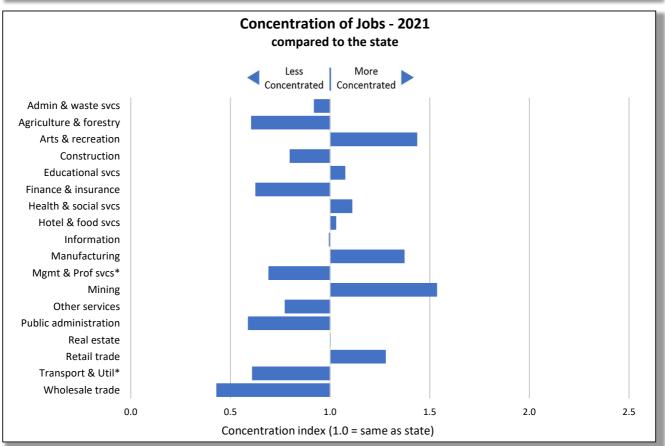

Concentration of jobs, a bar graph, compares the local mix of jobs to the state average. Industries that differ from the state are highlighted by a much lower or higher value. A value of 1.0 indicates an industry's concentration matches the state, less than 1.0 indicates its less concentrated, and greater than 1.0, more concentrated. Values too large to fit on the graph are noted with an angled tip and the actual value. In the case of the sample chart, four industries stand out, two are far less concentrated and two are more, of which Agriculture & forestry's value of 3.8 is off the chart. The concentration of jobs compared to the state points out the economic uniqueness of a region.

Using both charts together provide a more complete picture of the area. The

industry with the highest concentration, Agriculture & forestry, is relatively small in the number of jobs (4.5% of 13,785 or 616 jobs). On the other hand, the largest sector, Education & Health, accounting for over a third of all jobs in the region, is only slightly more concentrated in the region than the State. Examining both the size of an industry and its concentration gives you a sense of the importance of an industry and its contribution to the uniqueness of a region.