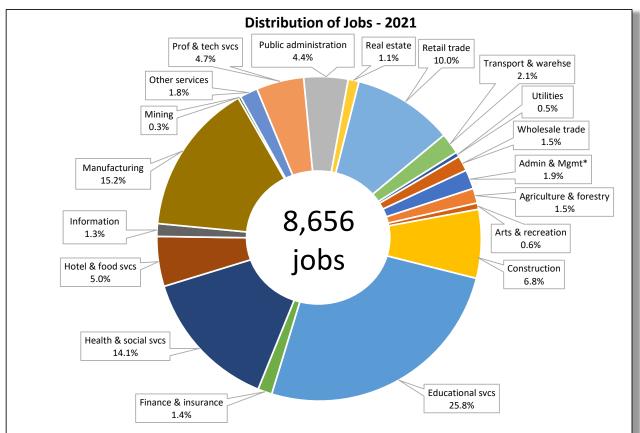

In this publication, you'll find two charts for each CTE showing 1) the distribution of jobs, and 2) the concentration of jobs. Distribution of jobs, illustrated by a pie chart, shows the percentage of jobs in each industry and the total number jobs located in the CTE. Note the mix of industries and those that dominate the area. For example, in the sample chart the regional economy is dominated by three industries, Education & Health, Manufacturing, and Retail Trade.

Using both charts together provide a more complete picture of the area. The

industry with the highest concentration, Agriculture & forestry, is relatively small in the number of jobs (4.5% of 13,785 or 616 jobs). On the other hand, the largest sector, Education & Health, accounting for over a third of all jobs in the region, is only slightly more concentrated in the region than the State. Examining both the size of an industry and its concentration gives you a sense of the importance of an industry and its contribution to the uniqueness of a region.