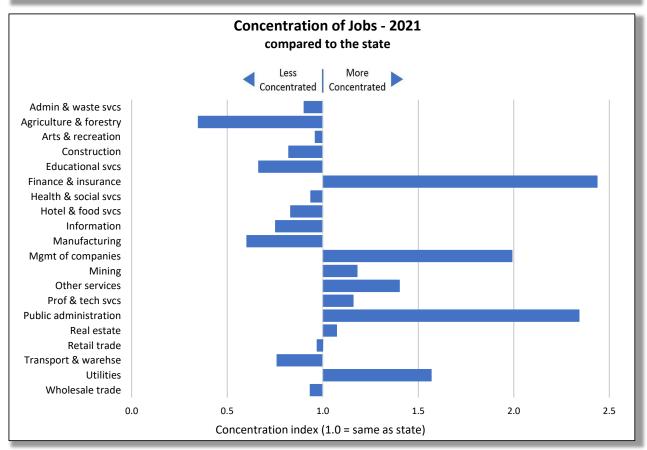

Concentration of jobs, a bar graph, compares the local mix of jobs to the state average. Industries that differ from the state are highlighted by a much lower or higher value. A value of 1.0 indicates an industry's concentration matches the state, less than 1.0 indicates its less concentrated, and greater than 1.0, more concentrated. Values too large to fit on the graph are noted with an angled tip and the actual value. In the case of the sample chart, four industries stand out, two are far less concentrated and two are more, of which Agriculture & forestry's value of 3.8 is off the chart. The concentration of jobs compared to the state points out the economic uniqueness of a region.

Using both charts together provide a more complete picture of the area. The

industry with the highest concentration, Agriculture & forestry, is relatively small in the number of jobs (4.5% of 13,785 or 616 jobs). On the other hand, the largest sector, Education & Health, accounting for over a third of all jobs in the region, is only slightly more concentrated in the region than the State. Examining both the size of an industry and its concentration gives you a sense of the importance of an industry and its contribution to the uniqueness of a region.