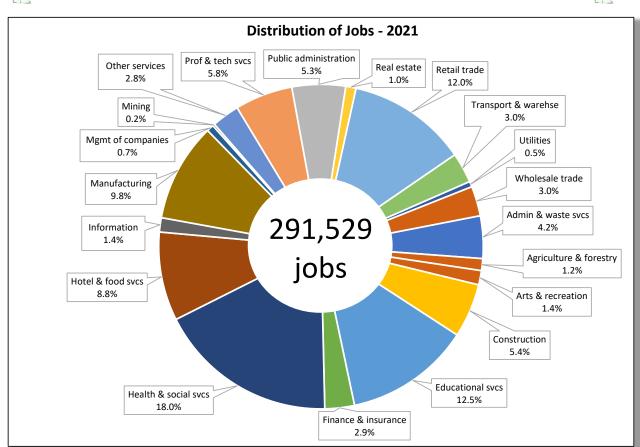

In this publication, you'll find two charts for each CTE showing 1) the distribution of jobs, and 2) the concentration of jobs. Distribution of jobs, illustrated by a pie chart, shows the percentage of jobs in each industry and the total number jobs located in the CTE. Note the mix of industries and those that dominate the area. For example, in the sample chart the regional economy is dominated by three industries, Education & Health, Manufacturing, and Retail Trade.

Using both charts together provide a more complete picture of the area. The

industry with the highest concentration, Agriculture & forestry, is relatively small in the number of jobs (4.5% of 13,785 or 616 jobs). On the other hand, the largest sector, Education & Health, accounting for over a third of all jobs in the region, is only slightly more concentrated in the region than the State. Examining both the size of an industry and its concentration gives you a sense of the importance of an industry and its contribution to the uniqueness of a region.