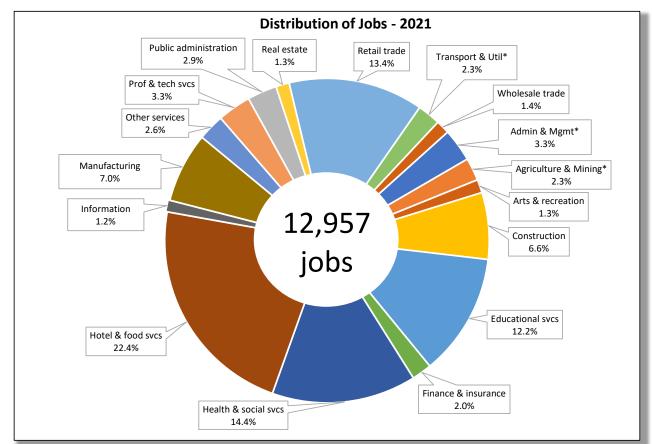

In this publication, you'll find two charts for each CTE showing 1) the distribution of jobs, and 2) the concentration of jobs. Distribution of jobs, illustrated by a pie chart, shows the percentage of jobs in each industry and the total number jobs located in the CTE. Note the mix of industries and those that dominate the area. For example, in the sample chart the regional economy is dominated by three industries, Education & Health, Manufacturing, and Retail Trade.

Using both charts together provide a more complete picture of the area. The

industry with the highest concentration, Agriculture & forestry, is relatively small in the number of jobs (4.5% of 13,785 or 616 jobs). On the other hand, the largest sector, Education & Health, accounting for over a third of all jobs in the region, is only slightly more concentrated in the region than the State. Examining both the size of an industry and its concentration gives you a sense of the importance of an industry and its contribution to the uniqueness of a region.