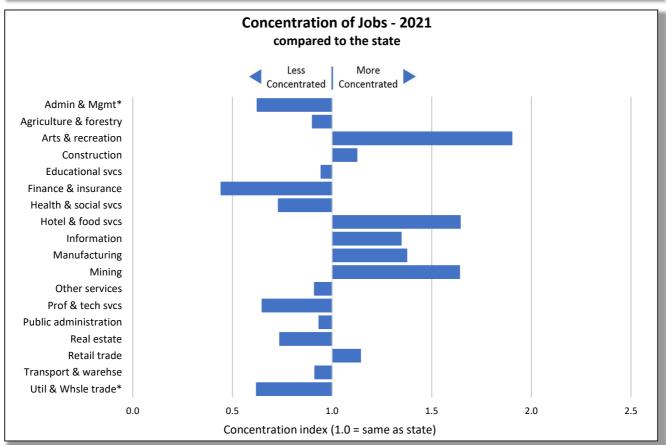

Concentration of jobs, a bar graph, compares the local mix of jobs to the state average. Industries that differ from the state are highlighted by a much lower or higher value. A value of 1.0 indicates an industry's concentration matches the state, less than 1.0 indicates its less concentrated, and greater than 1.0, more concentrated. Values too large to fit on the graph are noted with an angled tip and the actual value. In the case of the sample chart, four industries stand out, two are far less concentrated and two are more, of which Agriculture & forestry's value of 3.8 is off the chart. The concentration of jobs compared to the state points out the economic uniqueness of a region.

Using both charts together provide a more complete picture of the area. The

industry with the highest concentration, Agriculture & forestry, is relatively small in the number of jobs (4.5% of 13,785 or 616 jobs). On the other hand, the largest sector, Education & Health, accounting for over a third of all jobs in the region, is only slightly more concentrated in the region than the State. Examining both the size of an industry and its concentration gives you a sense of the importance of an industry and its contribution to the uniqueness of a region.