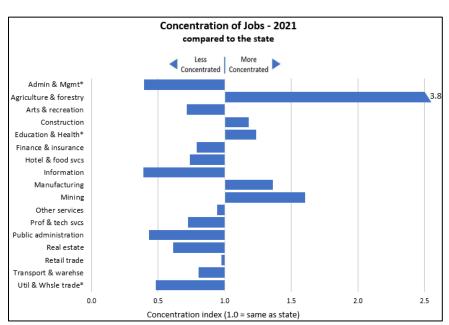

Concentration of jobs, a bar graph, compares the local mix of jobs to the state average. Industries that differ from the state are highlighted by a much lower or higher value. A value of 1.0 indicates an industry's concentration matches the state, less than 1.0 indicates its less concentrated, and greater than 1.0, more concentrated. Values too large to fit on the graph are noted with an angled tip and the actual value. In the case of the sample chart, four industries stand out, two are far less concentrated and two are more, of which Agriculture & forestry's value of 3.8 is off the chart. The concentration of jobs compared to the state points out the economic uniqueness of a region.

Using both charts together provide a more complete picture of the area. The

industry with the highest concentration, Agriculture & forestry, is relatively small in the number of jobs (4.5% of 13,785 or 616 jobs). On the other hand, the largest sector, Education & Health, accounting for over a third of all jobs in the region, is only slightly more concentrated in the region than the State. Examining both the size of an industry and its concentration gives you a sense of the importance of an industry and its contribution to the uniqueness of a region.