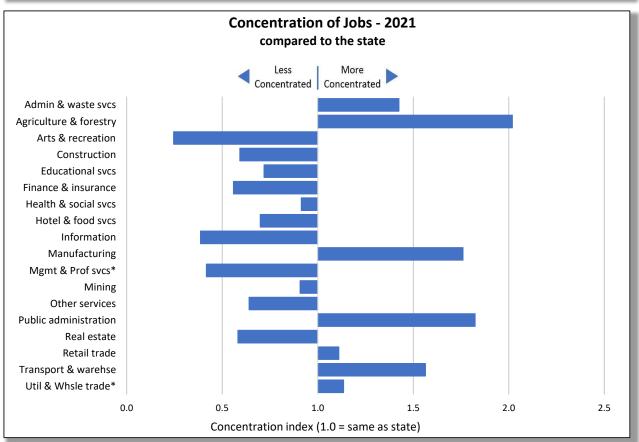

Concentration of jobs, a bar graph, compares the local mix of jobs to the state average. Industries that differ from the state are highlighted by a much lower or higher value. A value of 1.0 indicates an industry's concentration matches the state, less than 1.0 indicates its less concentrated, and greater than 1.0, more concentrated. Values too large to fit on the graph are noted with an angled tip and the actual value. In the case of the sample chart, four industries stand out, two are far less concentrated and two are more, of which Agriculture & forestry's value of 3.8 is off the chart. The concentration of jobs compared to the state points out the economic uniqueness of a region.

Using both charts together provide a more complete picture of the area. The

industry with the highest concentration, Agriculture & forestry, is relatively small in the number of jobs (4.5% of 13,785 or 616 jobs). On the other hand, the largest sector, Education & Health, accounting for over a third of all jobs in the region, is only slightly more concentrated in the region than the State. Examining both the size of an industry and its concentration gives you a sense of the importance of an industry and its contribution to the uniqueness of a region.