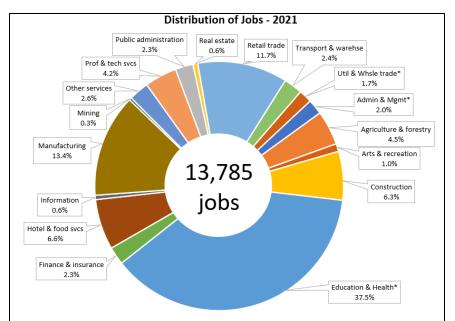

In this publication, you'll find two charts for each CTE showing 1) the distribution of jobs, and 2) the concentration of jobs. Distribution of jobs, illustrated by a pie chart, shows the percentage of jobs in each industry and the total number jobs located in the CTE. Note the mix of industries and those that dominate the area. For example, in the sample chart the regional economy is dominated by three industries, Education & Health, Manufacturing, and Retail Trade.

Using both charts together provide a more complete picture of the area. The

industry with the highest concentration, Agriculture & forestry, is relatively small in the number of jobs (4.5% of 13,785 or 616 jobs). On the other hand, the largest sector, Education & Health, accounting for over a third of all jobs in the region, is only slightly more concentrated in the region than the State. Examining both the size of an industry and its concentration gives you a sense of the importance of an industry and its contribution to the uniqueness of a region.