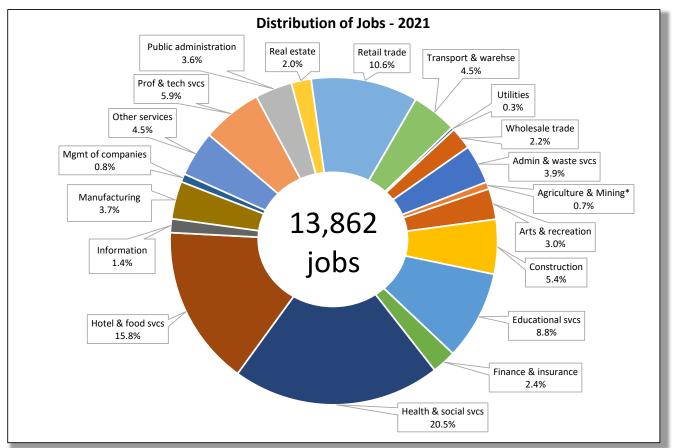

In this publication, you'll find two charts for each CTE showing 1) the distribution of jobs, and 2) the concentration of jobs. Distribution of jobs, illustrated by a pie chart, shows the percentage of jobs in each industry and the total number jobs located in the CTE. Note the mix of industries and those that dominate the area. For example, in the sample chart the regional economy is dominated by three industries, Education & Health, Manufacturing, and Retail Trade.

Using both charts together provide a more complete picture of the area. The

industry with the highest concentration, Agriculture & forestry, is relatively small in the number of jobs (4.5% of 13,785 or 616 jobs). On the other hand, the largest sector, Education & Health, accounting for over a third of all jobs in the region, is only slightly more concentrated in the region than the State. Examining both the size of an industry and its concentration gives you a sense of the importance of an industry and its contribution to the uniqueness of a region.