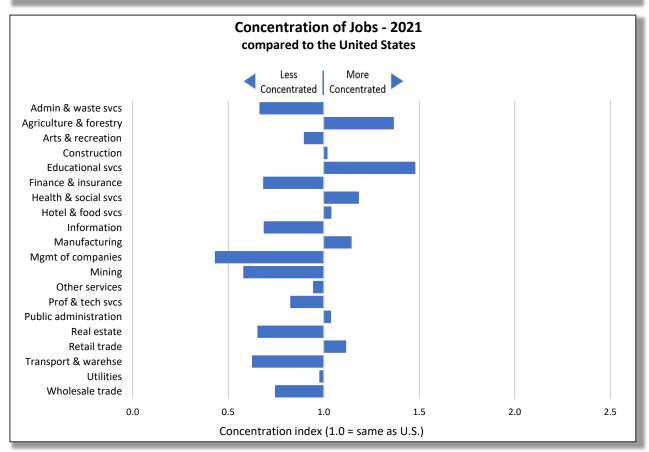

Concentration of jobs, a bar graph, compares the local mix of jobs to the state average. Industries that differ from the state are highlighted by a much lower or higher value. A value of 1.0 indicates an industry's concentration matches the state, less than 1.0 indicates its less concentrated, and greater than 1.0, more concentrated. Values too large to fit on the graph are noted with an angled tip and the actual value. In the case of the sample chart, four industries stand out, two are far less concentrated and two are more, of which Agriculture & forestry's value of 3.8 is off the chart. The concentration of jobs compared to the state points out the economic uniqueness of a region.

Using both charts together provide a more complete picture of the area. The

industry with the highest concentration, Agriculture & forestry, is relatively small in the number of jobs (4.5% of 13,785 or 616 jobs). On the other hand, the largest sector, Education & Health, accounting for over a third of all jobs in the region, is only slightly more concentrated in the region than the State. Examining both the size of an industry and its concentration gives you a sense of the importance of an industry and its contribution to the uniqueness of a region.