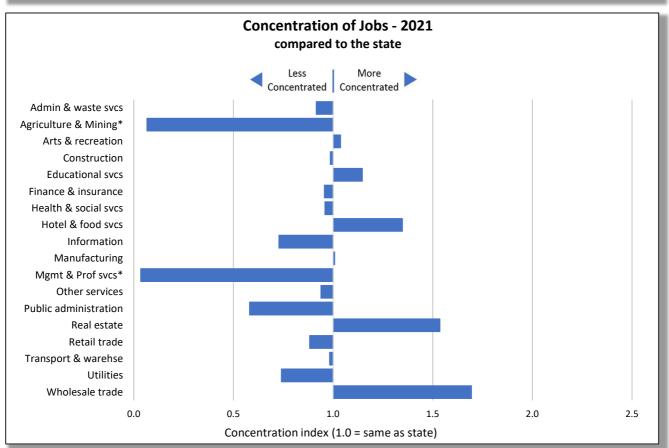

Concentration of jobs, a bar graph, compares the local mix of jobs to the state average. Industries that differ from the state are highlighted by a much lower or higher value. A value of 1.0 indicates an industry's concentration matches the state, less than 1.0 indicates its less concentrated, and greater than 1.0, more concentrated. Values too large to fit on the graph are noted with an angled tip and the actual value. In the case of the sample chart, four industries stand out, two are far less concentrated and two are more, of which Agriculture & forestry's value of 3.8 is off the chart. The concentration of jobs compared to the state points out the economic uniqueness of a region.

Using both charts together provide a more complete picture of the area. The

industry with the highest concentration, Agriculture & forestry, is relatively small in the number of jobs (4.5% of 13,785 or 616 jobs). On the other hand, the largest sector, Education & Health, accounting for over a third of all jobs in the region, is only slightly more concentrated in the region than the State. Examining both the size of an industry and its concentration gives you a sense of the importance of an industry and its contribution to the uniqueness of a region.