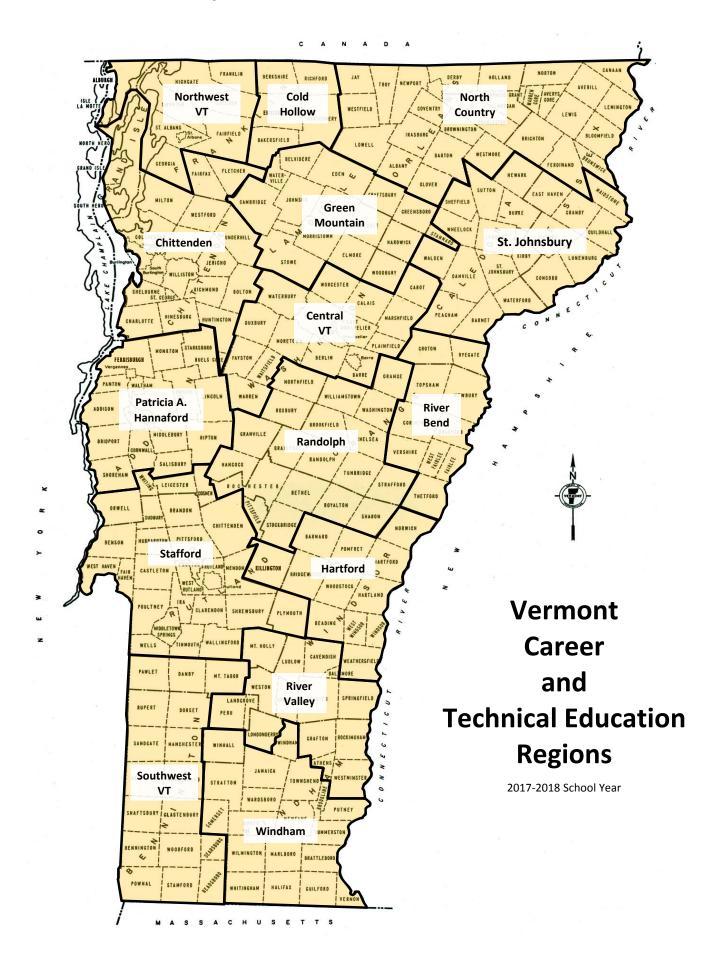

## **Career and Technical Education Regions**

Map

**CTE Towns** 

**Town Index** 

### Vermont 2017-2018 Career and Technical Education Regions

| Central    | Barre city            | Cold Hollow   | Bakersfield   | North               | Albany          | Patricia A.      | Addison        |
|------------|-----------------------|---------------|---------------|---------------------|-----------------|------------------|----------------|
| Vermont    | Barre town            | Career        | Berkshire     | Country             | Averill         | Hannaford        | Bridport       |
| Career     | Berlin                | Center        | Enosburgh     | Career              | Avery's gore    | Career           | Bristol        |
| Center     | Cabot                 | Region        | Montgomery    | Center              | Barton          | Center           | Cornwall       |
| Region     | Calais                |               | Richford      | Region              | Bloomfield      | Region           | Ferrisburgh    |
|            | Duxbury               |               | 1             | includes            | Brighton        |                  | Lincoln        |
|            | East Montpelier       | Green         | Belvidere     | Canaan              | Brownington     |                  | Middlebury     |
|            | Fayston               | Mouintain     | Cambridge     | School              | Brunswick       |                  | Monkton        |
|            | Marshfield            | Technology    | Craftsbury    | Region              | Canaan          |                  | New Haven      |
|            | Middlesex             | and<br>Career | Eden          |                     | Charleston      |                  | Panton         |
|            | Montpelier city       | Center        | Elmore        |                     | Coventry        |                  | Ripton         |
|            | Moretown              | Region        | Greensboro    |                     | Derby           |                  | Salisbury      |
|            | Plainfield            |               | Hardwick      |                     | Ferdinand       |                  | Shoreham       |
|            | Waitsfield            |               | Hyde Park     |                     | Glover          |                  | Starksboro     |
|            | Warren                |               | Johnson       |                     | Holland         |                  | Vergennes city |
|            | Waterbury             |               | Morristown    |                     | Irasburg        |                  | Waltham        |
|            | Worcester             |               | Stannard      |                     | Jay             |                  | Weybridge      |
|            |                       |               | Stowe         |                     | Lemington       |                  |                |
| Chittenden | Bolton                |               | Waterville    |                     | Lewis           | Randolph         | Bethel         |
| County     | Buel's gore           |               | Wolcott       | ]                   | Lowell          | Technical        | Braintree      |
| Service    | Burlington city       |               | Woodbury      | ]                   | Morgan          | Career<br>Center | Brookfield     |
| Region     | Charlotte             |               |               |                     | Newport city    | Region           | Chelsea        |
|            | Colchester            | Hartford      | Barnard       |                     | Newport town    |                  | Granville      |
|            | Essex                 | Area          | Bridgewater   |                     | Norton          |                  | Hancock        |
|            | Fairfax               | Career<br>and | Hartford      |                     | Troy            |                  | Northfield     |
|            | Fletcher              | Technology    | Hartland      |                     | Warner's grant  |                  | Orange         |
|            | Grand Isle            | Center        | Killington    |                     | Warren's gore   |                  | Pittsfield     |
|            | Hinesburg             | Region        | Norwich       |                     | Westfield       |                  | Randolph       |
|            | Huntington            |               | Pomfret       |                     | Westmore        |                  | Rochester      |
|            | Jericho               |               | Reading       |                     |                 |                  | Roxbury        |
|            | Milton                |               | Weathersfield | Northwest           | Alburgh         |                  | Royalton       |
|            | North Hero            |               | West Windsor  | Vermont             | Fairfield       |                  | Sharon         |
|            | Richmond              |               | Windsor       | Technical<br>Center | Franklin        |                  | Stockbridge    |
|            | Shelburne             |               | Woodstock     | Region              | Georgia         |                  | Strafford      |
|            | South Burlington city |               |               | 0                   | Highgate        |                  | Tunbridge      |
|            | South Hero            |               |               |                     | Isle La Motte   |                  | Washington     |
|            | St. George            |               |               |                     | Sheldon         |                  | Williamstown   |
|            | Underhill             |               |               |                     | St. Albans city |                  |                |
|            | Westford              |               |               |                     | St. Albans town |                  |                |
|            | Williston             |               |               |                     | Swanton         |                  |                |
|            | Winooski city         |               |               |                     |                 |                  |                |

#### Vermont 2017-2018 Career and Technical Education Regions