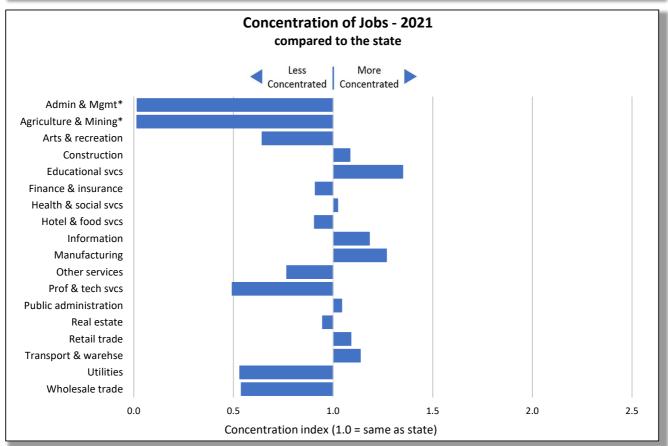

Concentration of jobs, a bar graph, compares the local mix of jobs to the state average. Industries that differ from the state are highlighted by a much lower or higher value. A value of 1.0 indicates an industry's concentration matches the state, less than 1.0 indicates its less concentrated, and greater than 1.0, more concentrated. Values too large to fit on the graph are noted with an angled tip and the actual value. In the case of the sample chart, four industries stand out, two are far less concentrated and two are more, of which Agriculture & forestry's value of 3.8 is off the chart. The concentration of jobs compared to the state points out the economic uniqueness of a region.

Using both charts together provide a more complete picture of the area. The

industry with the highest concentration, Agriculture & forestry, is relatively small in the number of jobs (4.5% of 13,785 or 616 jobs). On the other hand, the largest sector, Education & Health, accounting for over a third of all jobs in the region, is only slightly more concentrated in the region than the State. Examining both the size of an industry and its concentration gives you a sense of the importance of an industry and its contribution to the uniqueness of a region.