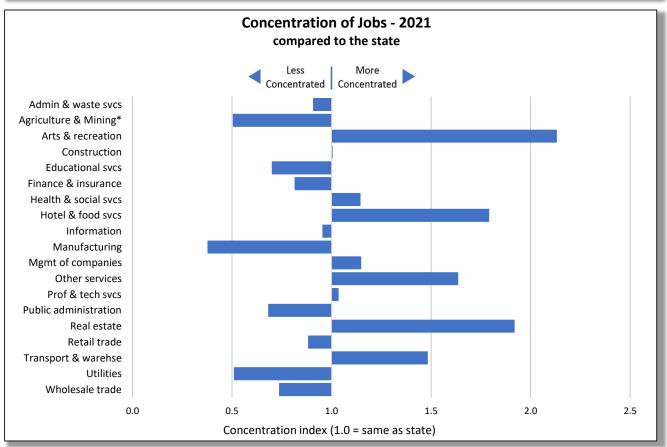

Concentration of jobs, a bar graph, compares the local mix of jobs to the state average. Industries that differ from the state are highlighted by a much lower or higher value. A value of 1.0 indicates an industry's concentration matches the state, less than 1.0 indicates its less concentrated, and greater than 1.0, more concentrated. Values too large to fit on the graph are noted with an angled tip and the actual value. In the case of the sample chart, four industries stand out, two are far less concentrated and two are more, of which Agriculture & forestry's value of 3.8 is off the chart. The concentration of jobs compared to the state points out the economic uniqueness of a region.

Using both charts together provide a more complete picture of the area. The

industry with the highest concentration, Agriculture & forestry, is relatively small in the number of jobs (4.5% of 13,785 or 616 jobs). On the other hand, the largest sector, Education & Health, accounting for over a third of all jobs in the region, is only slightly more concentrated in the region than the State. Examining both the size of an industry and its concentration gives you a sense of the importance of an industry and its contribution to the uniqueness of a region.