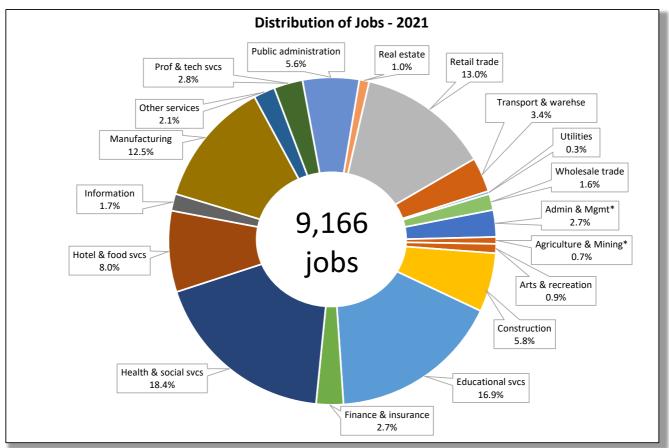

In this publication, you'll find two charts for each CTE showing 1) the distribution of jobs, and 2) the concentration of jobs. Distribution of jobs, illustrated by a pie chart, shows the percentage of jobs in each industry and the total number jobs located in the CTE. Note the mix of industries and those that dominate the area. For example, in the sample chart the regional economy is dominated by three industries, Education & Health, Manufacturing, and Retail Trade.