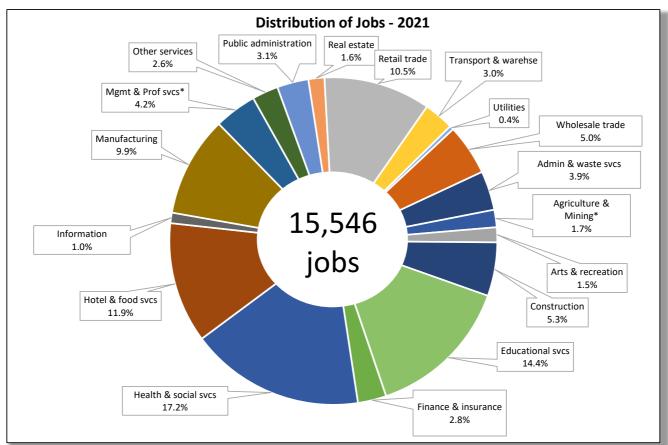

In this publication, you'll find two charts for each CTE showing 1) the distribution of jobs, and 2) the concentration of jobs. Distribution of jobs, illustrated by a pie chart, shows the percentage of jobs in each industry and the total number jobs located in the CTE. Note the mix of industries and those that dominate the area. For example, in the sample chart the regional economy is dominated by three industries, Education & Health, Manufacturing, and Retail Trade.

Using both charts together provide a more complete picture of the area. The

industry with the highest concentration, Agriculture & forestry, is relatively small in the number of jobs (4.5% of 13,785 or 616 jobs). On the other hand, the largest sector, Education & Health, accounting for over a third of all jobs in the region, is only slightly more concentrated in the region than the State. Examining both the size of an industry and its concentration gives you a sense of the importance of an industry and its contribution to the uniqueness of a region.