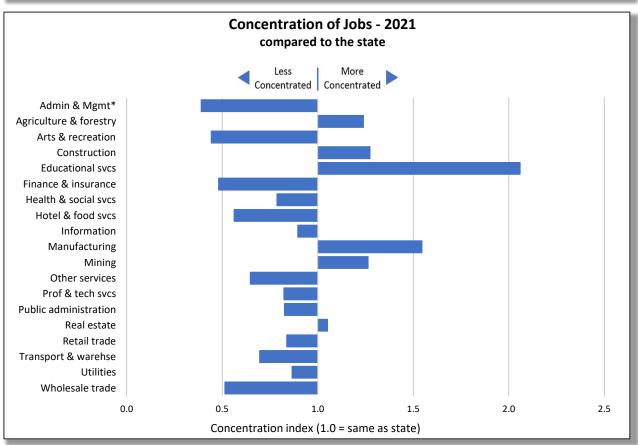

Concentration of jobs, a bar graph, compares the local mix of jobs to the state average. Industries that differ from the state are highlighted by a much lower or higher value. A value of 1.0 indicates an industry's concentration matches the state, less than 1.0 indicates its less concentrated, and greater than 1.0, more concentrated. Values too large to fit on the graph are noted with an angled tip and the actual value. In the case of the sample chart, four industries stand out, two are far less concentrated and two are more, of which Agriculture & forestry's value of 3.8 is off the chart. The concentration of jobs compared to the state points out the economic uniqueness of a region.

Using both charts together provide a more complete picture of the area. The

industry with the highest concentration, Agriculture & forestry, is relatively small in the number of jobs (4.5% of 13,785 or 616 jobs). On the other hand, the largest sector, Education & Health, accounting for over a third of all jobs in the region, is only slightly more concentrated in the region than the State. Examining both the size of an industry and its concentration gives you a sense of the importance of an industry and its contribution to the uniqueness of a region.