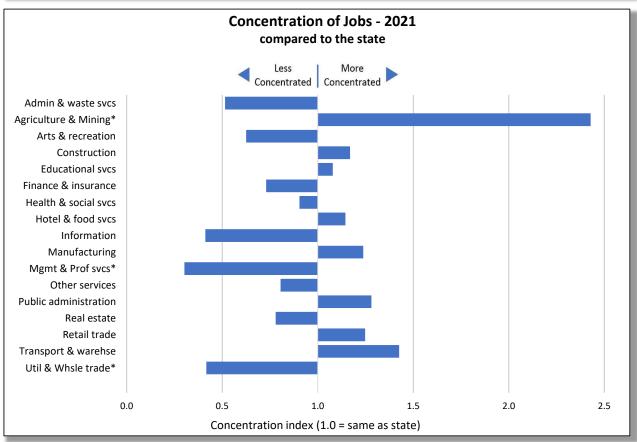

Concentration of jobs, a bar graph, compares the local mix of jobs to the state average. Industries that differ from the state are highlighted by a much lower or higher value. A value of 1.0 indicates an industry's concentration matches the state, less than 1.0 indicates its less concentrated, and greater than 1.0, more concentrated. Values too large to fit on the graph are noted with an angled tip and the actual value. In the case of the sample chart, four industries stand out, two are far less concentrated and two are more, of which Agriculture & forestry's value of 3.8 is off the chart. The concentration of jobs compared to the state points out the economic uniqueness of a region.

Using both charts together provide a more complete picture of the area. The

industry with the highest concentration, Agriculture & forestry, is relatively small in the number of jobs (4.5% of 13,785 or 616 jobs). On the other hand, the largest sector, Education & Health, accounting for over a third of all jobs in the region, is only slightly more concentrated in the region than the State. Examining both the size of an industry and its concentration gives you a sense of the importance of an industry and its contribution to the uniqueness of a region.